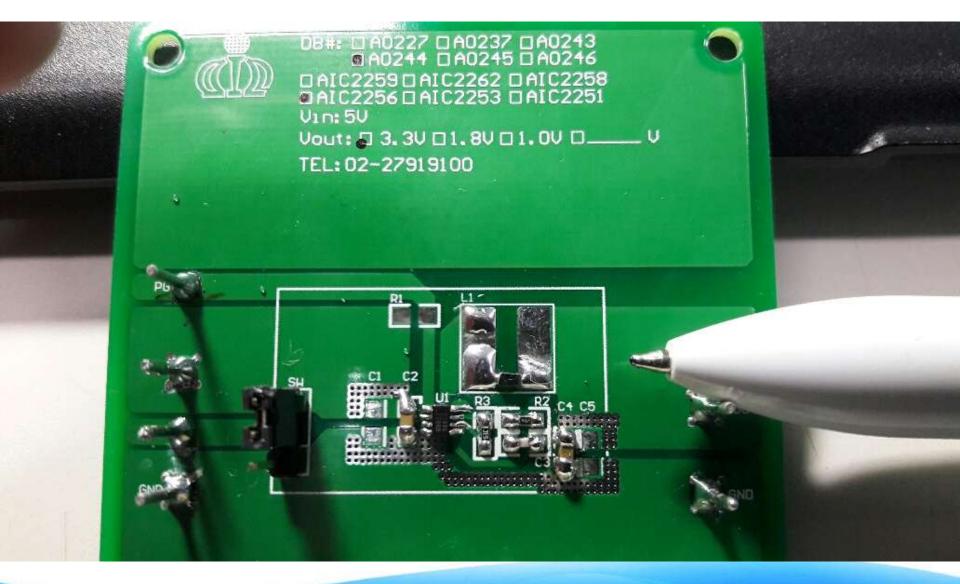

| TSOT-23-8                                              | TSOT-23-8                                                | TSOT-23-8                                              |  |  |
| Remark                         | P2P with MP2159<br>Sampling now                                     | P2P with MP2159                                        | P2P with MP2159<br>Sampling now                          |                                                        |  |  |
| Outline                        | EN FB AGND OUT<br>8 7 6 5<br>1 1 1 1 1<br>1 2 3 4<br>PG VIN LX PGND | EN FB AGND OUT<br>8 7 6 5<br>1 2 3 4<br>PG VIN LX PGND | EN FB AGND OUT<br>8 7 6 5<br>1 1 2 3 4<br>PG VIN LX PGND | PG 1 8 EN<br>VIN 2 7 FB<br>SW 3 8 AGND<br>PGND 4 5 OUT |  |  |

(I) aic









### **Typical application circuit**

### **PIN configuration**







- Market Status & Trend
- Market Forecast
- Supply Chain (Core chip, IDH, Key player)
- New Product Feature
- Application Power Block
  - Power Solutions
  - Product Roadmap
  - Promotion Strategy



(T) aic

### **IoT RF Module**





- Market Status & Trend
- Market Forecast
- Supply Chain (Core chip, IDH, Key player)
- New Product Feature
- Application Power Block
- Power Solutions
  - Product Roadmap
  - Promotion Strategy



## **Power Solutions**

## **IoT Module**





- Market Status & Trend
- Market Forecast
- Supply Chain (Core chip, IDH, Key player)
- New Product Feature
- Application Power Block
- Power Solutions
- Product Roadmap
- Promotion Strategy



## **Promotion Strategy**

- **AOT**
- Competitive