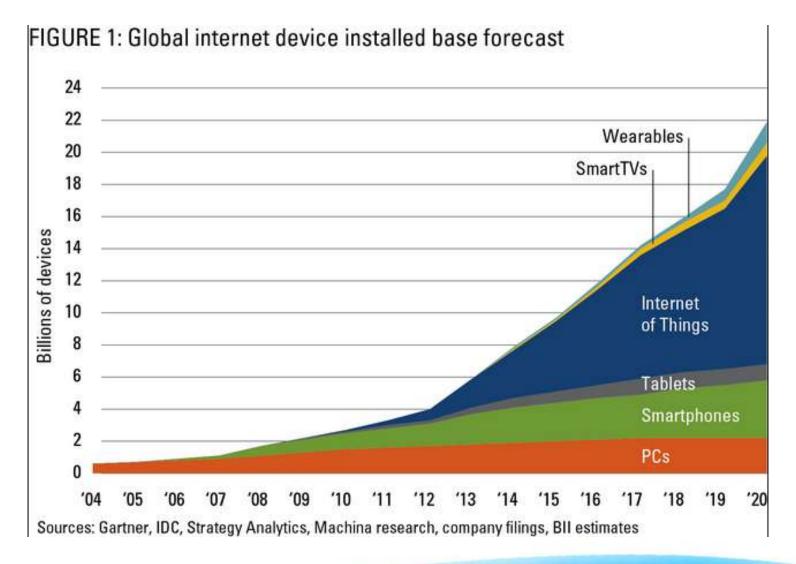

#### Total of Connected Devices, Billions of Units (Installed Base)

## **Market Forecast**