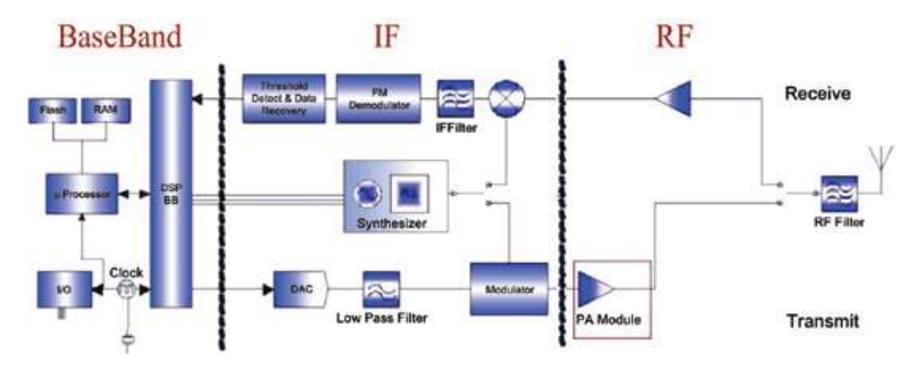

### **IoT RF Module**

- Market Status & Trend
- Market Forecast
- Supply Chain (Core chip, IDH, Key player)
- New Product Feature
- Application Power Block
- Power Solutions
  - Product Roadmap
  - Promotion Strategy