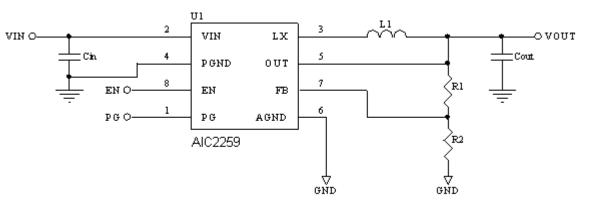

| TSOT-23-8                                                | TSOT-23-8                                              |  |  |
| Remark                         | P2P with MP2159<br>Sampling now                                     | P2P with MP2159                                        | P2P with MP2159<br>Sampling now                          |                                                        |  |  |
| Outline                        | EN FB AGND OUT<br>8 7 6 5<br>1 1 1 1 1<br>1 2 3 4<br>PG VIN LX PGND | EN FB AGND OUT<br>8 7 6 5<br>1 2 3 4<br>PG VIN LX PGND | EN FB AGND OUT<br>8 7 6 5<br>1 1 2 3 4<br>PG VIN LX PGND | PG 1 8 EN<br>VIN 2 7 FB<br>SW 3 8 AGND<br>PGND 4 5 OUT |  |  |

(I) aic









### **Typical application circuit**

### **PIN configuration**







- Market Status & Trend
- Market Forecast
- Supply Chain (Core chip, IDH, Key player)
- New Product Feature
- Application Power Block
  - Power Solutions
  - Product Roadmap
  - Promotion Strategy



(T) aic

### **IoT RF Module**





- Market Status & Trend
- Market Forecast
- Supply Chain (Core chip, IDH, Key player)
- New Product Feature
- Application Power Block
- Power Solutions
  - Product Roadmap
  - Promotion Strategy



## **Power Solutions**

## **IoT Module**





- Market Status & Trend
- Market Forecast
- Supply Chain (Core chip, IDH, Key player)
- New Product Feature
- Application Power Block
- Power Solutions
- Product Roadmap
- Promotion Strategy



## **Promotion Strategy**

- **AOT**
- Competitive Performance
  - High Efficiency
  - Low Ripple
  - Low Quiescent Cur