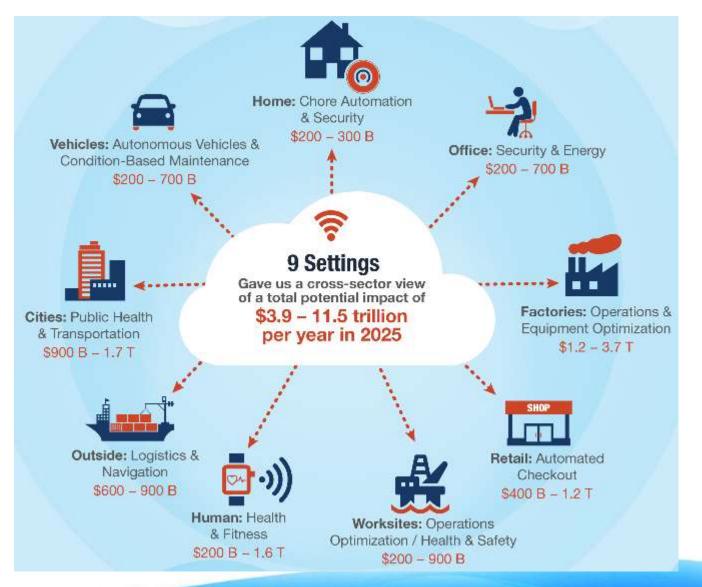

## **AIC Solutions for IoT Module**



- Market Status & Trend
- Market Forecast

aic

- Supply Chain (Core chip, IDH, Key player)
- New Product Feature
- Application Power Block
- Power Solutions
- Product Roadmap
- Promotion Strategy



## Market Status & Trend

• Market Forecast

aic

- Supply Chain (Core chip, IDH, Key player)
- New Product Feature
- Application Power Block
- Power Solutions
- Product Roadmap
- Promotion Strategy



aic

#### Total of Connected Devices, Billions of Units (Installed Base)



## **Market Status & Trend**

aic







aic

#### The Most Active IoT Investors

VCs Ranked by Unique IoT Investments, 2010 - 2015 YTD (11/24/15)

| Intel Capital                                | Rank | Antibut            | Arrest            | Aplat             | Arrayave                         | Argen