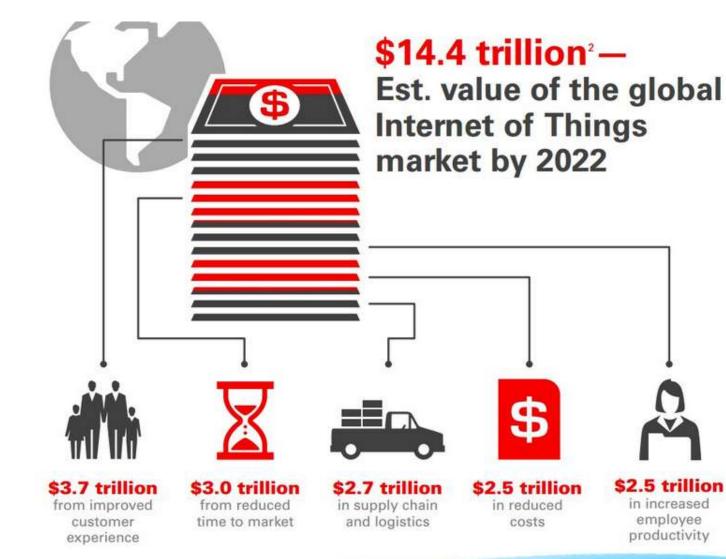

| Ref. Des     |                       | plot<br>watt                 | 1                        | Sano                    |                    |               |                               |                      |                        |                     |                   |       |       |



- Market Status & Trend
- → Market Forecast
  - Supply Chain (Core chip, IDH, Key player)
  - New Product Feature
  - Application Power Block
  - Power Solutions
  - Product Roadmap
  - Promotion Strategy



## **Market Forecast**





## **Market Forecast**





- Market Status & Trend
- Market Forecast
- Supply Chain (Core chip, IDH, Key player)
  - New Product Feature
  - Application Power Block
  - Power Solutions
  - Product Roadmap
  - Promotion Strategy



# **Supply Chain**





- Market Status & Trend
- Market Forecast
- Supply Chain (Core chip, IDH, Key player)
- New Product Feature
  - Application Power Block
  - Power Solutions
  - Product Roadmap
  - Promotion Strategy

aic

| Part Number                    | AIC2253                                              | AIC2256                     | AIC2259                                              | AIC2258                                                          | AIC2262      |
|--------------------------------|------------------------------------------------------|-----------------